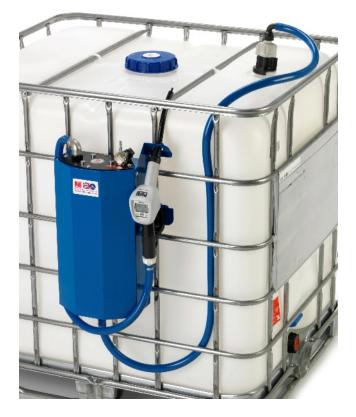

## AdBlue® DEF IBC Dispensing System

The Hill Pumps air operated AdBlue® IBC dispensing unit is perfect for effortlessly transferring AdBlue® directly into trucks, agricultural, commercial vehicles and an extensive range of passenger cars. The unit comes complete and is ready to go just plug and play.

Air operated AdBlue® pump Automatic shut off dispensing nozzle Electronic flow meter All hoses and fittings

No electricity required, just plug in to the workshop airline and pull the trigger.

Can be used outside too as many workshops have an airline fixed or reaching outside.